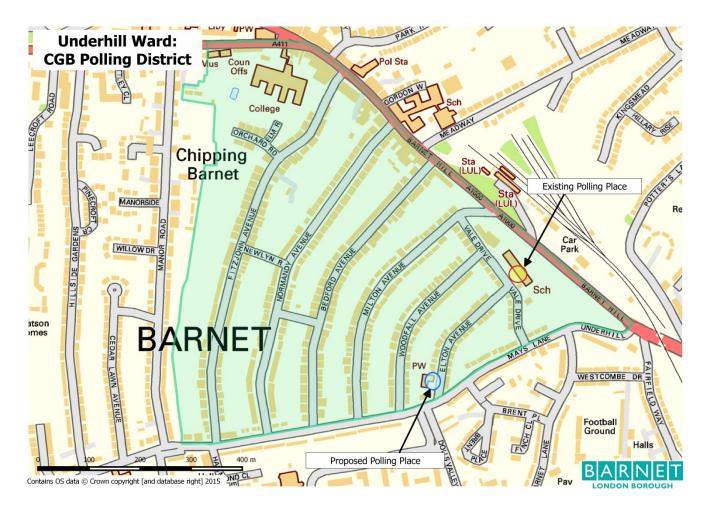

"...alternative (polling) venues: St Andrew's Church has a Church Hall or the Totteridge and Mill Hill Cricket Club is just down the road and there is Badgers Croft Village Hall just up the road."

| Existing Polling Place(s): | Proposed Polling Place:                        | Polling District Proposed<br>Boundary Changes: |
|----------------------------|------------------------------------------------|------------------------------------------------|
|                            | Underhill Baptist Church Hall,<br>Elton Avenue | None                                           |

Review Commentary: Number of Electors: CGB=1572

Following a representation from the Chair of Governors at St Catherine's Primary School, the suggested alternative venue of the Underhill Baptist Church Hall was visited and assessed on its suitability for use as a polling place. Although the parking is limited (as it is at the school), the hall has step-free access and excellent internal facilities. The proposed location is actually very close to the existing site and it is not considered that any electors would be disadvantaged by moving the polling place as requested.

# **Returning Officer's Proposal:**

Locate the Polling Place for CGB at Underhill Baptist Church Hall, Elton Avenue for future elections.