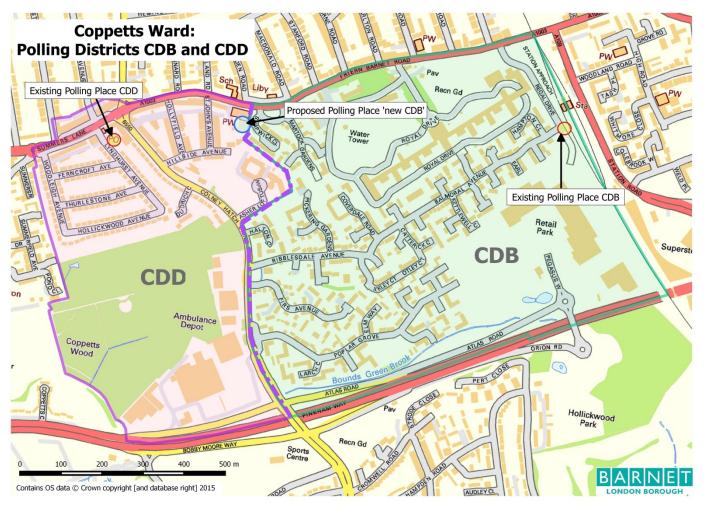

| Existing Polling Place(s):          | Proposed Polling<br>Place: | Polling District Proposed<br>Boundary Changes: |
|-------------------------------------|----------------------------|------------------------------------------------|
| CDB:                                | St John's Church Hall,     | Combine CDB and CDD by removing                |
| Portable Offices at Corner of Regal | Friern Barnet Lane         | the north-south border between them            |
| Drive and Balmoral Avenue.          |                            | that runs between them (shown by               |
| <u>CDD</u> :                        |                            | dashed purple line on map), to create          |
| Hindu Multi-Cultural Centre,        |                            | larger single polling district (new CDB).      |
| Lyndhurst Avenue                    |                            |                                                |

Review Commentary: Number of Electors: CDB=2565, CDD=1115

The polling place for CDB is the 'Corner of Regal Drive and Balmoral Avenue', where it is necessary to position two Portable Offices to act as polling stations. The Portable Offices are located close to the New Southgate over-ground train station, but they do present a severe obstruction, during the days they are on-site, to an emergency access road for the Friern Bridge Retail Park. They also reduce residents vehicular access to Balmoral Avenue, which the Presiding Officer for the May 2015 elections recorded as 'a H&S risk' in their log book on polling day.

Portable Offices offer very poor access to electors with mobility issues and some disabilities, but they do need to be used in a limited number of locations across the borough where no polling facilities in a permanent building and with DDA compliant access can be identified within or near the polling district. It is however considered that, the proposal to combine polling districts CDB and CDD and locate the polling place for this new larger CDB polling district at St John's Church Hall, allows superior polling facilities to be offered to those electors disadvantaged by the use of portable offices, without significantly affecting any other electors within the (new) district. In addition there would be some reasonable cost-savings achieved by not using portable offices and by virtue of the new location, removing the requirement altogether for a further polling place at the Hindu Multi-Cultural Centre in Lyndhurst Avenue.

# **Returning Officer's Proposal:**

Combine polling districts CDB and CDD and place the polling place at St John's Parish Centre, Friern Barnet Road, N11 3EQ

#### **Representations Received:**

From the Agent for Theresa Villiers, MP for Chipping Barnet:

"...we feel it important that a polling station should remain at the junction of Balmoral Avenue and Regal Drive.

If a polling station is located there, it means that commuters using the Tube can vote on their way to / from work easily. If they need to walk in the opposite direction to St John's before work or after a long day, this may discourage people from voting."