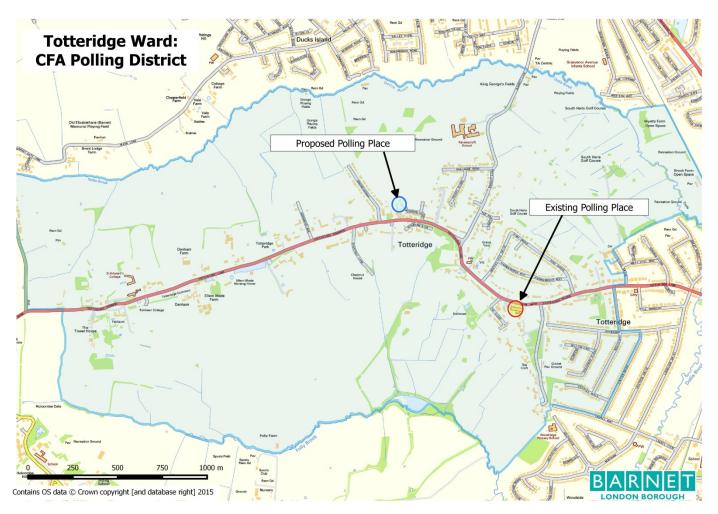

| Existing Polling Place(s):                         | Proposed Polling Place:                   | Polling District Proposed<br>Boundary Changes: |
|----------------------------------------------------|-------------------------------------------|------------------------------------------------|
| St Andrew's JMI Primary School,<br>Totteridge Lane | Totteridge Village Hall,<br>Badgers Croft | None                                           |

**Review Commentary:** Number of Electors: CFA=1639

Following a representation received from the Chair of Governors at St Andrews Primary School (the current polling place in the CFA Polling District), the three suggested alternatives were visited and their suitability for use as a polling place was assessed. Only the Village Hall in Badgers Croft was assessed as having facilities and accessibility that matched (or even improved upon) those offered by the school. The Village Hall at Badgers Croft is very central to the polling district, though a little further away from the area within the polling district that most electors reside than the school. It does though have excellent parking facilities and is served by the same public transport (buses) as the school.

# **Returning Officer's Proposal:**

Locate the Polling Place for CFA at Totteridge Village Hall, Badgers Croft for future elections.