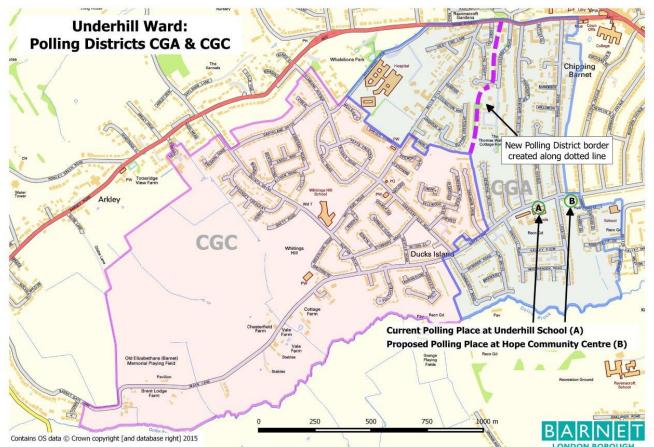

| Existing Polling Place(s):                                                 | Proposed Polling Place (s):                                                | Polling District Proposed<br>Boundary Changes:                                        |
|----------------------------------------------------------------------------|----------------------------------------------------------------------------|---------------------------------------------------------------------------------------|
| <b>CGA</b> : Underhill Junior School <b>CGC</b> : St Stephen's Church Hall | <b>CGA</b> : Hope Community Centre,<br>Mays Lane<br><b>CGC</b> : No Change | Move Bells Hill and some<br>adjoining streets into CGC (as<br>indicated on Map above) |

Review Commentary: Number of Electors: CGA=3352, CGC=3351

Following the receipt of a representation proposing that electors in Bells Hill and it's adjoining roads would benefit from being able to vote at St Stephen's Church Hall (due to the steepness of Bells Hill and some of its adjoining roads) a review of the polling district borders was conducted. It is considered that for the vast majority of affected electors (797 as at 4 Jan 2016) it will be more convenient and accessible for them to vote at St Stephen's Church Hall.

Information about a new community centre on Mays Lane ('Hope Community Centre') was sent to the Electoral Services office and a review was conducted to assess its suitability for use as a polling place. The facilities and accessibility at the venue are excellent and it is considered of benefit to many local residents if the polling place for CGA is located there, in order that Underhill School does not need to close on future polling days.

# **Returning Officer's Proposal:**

Locate the Polling Place for CGA at Hope Community Centre for future elections. Move part off the polling district border between CGC and CGA to allow electors from Bells Hill and adjoining roads to vote at St Stephen's Church Hall in CGC.

#### <u>Representations Received:</u> From the Labour Group:

"People living in Bells Hill going north from Dellors Close and all the roads off Bells Hill up to and including West End Lane and The Croft should be able to vote in St Stephens Church Hall. This transfer from CGA to CGC would reduce the journey to the polling station for those electors."